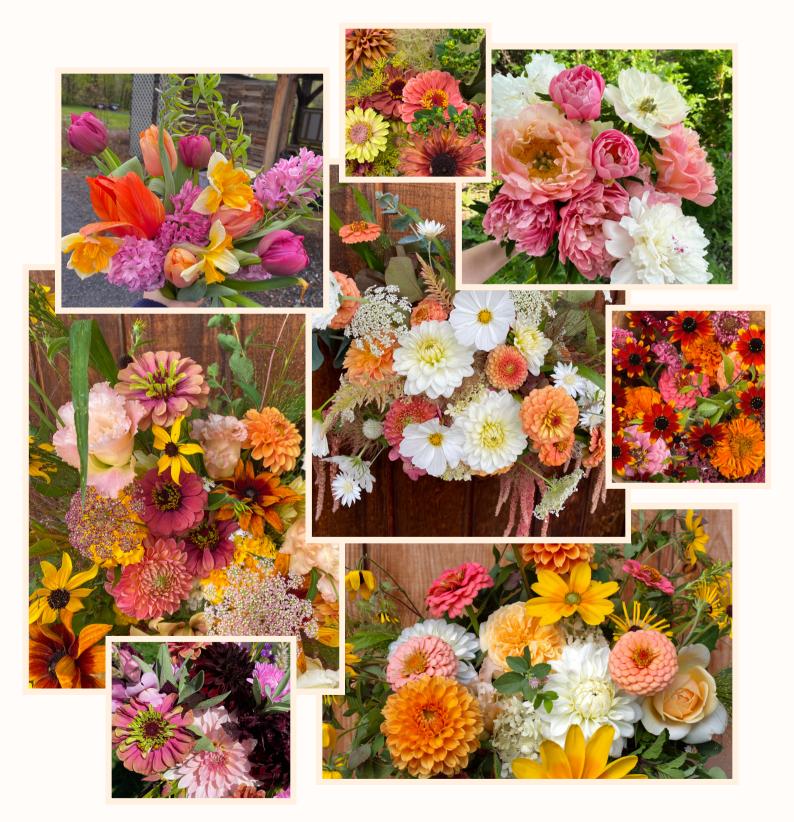

#### Dried Flower Confetti \$20 per box

A mixed bag of colorful dried petals for scattering down the aisle or across the tables.

White and cream tones with a splash of pinky peach — a classic wedding palette

# calm & cool palette

Sophisticated cool tones to compliment your something blue

A light, fresh rainbow inspired by a spring meadow

A joyful explosion of color — no blooms off limits!

Deep, moody tones and classic late summer/autumn blooms for a seasonal celebration