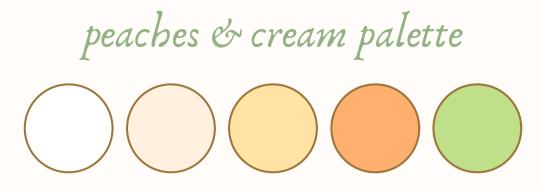

#### Dried Flower Confetti \$20 per box

A mixed bag of colorful dried petals for scattering down the aisle or across the tables.

White and cream tones with a splash of pinky peach — a classic wedding palette