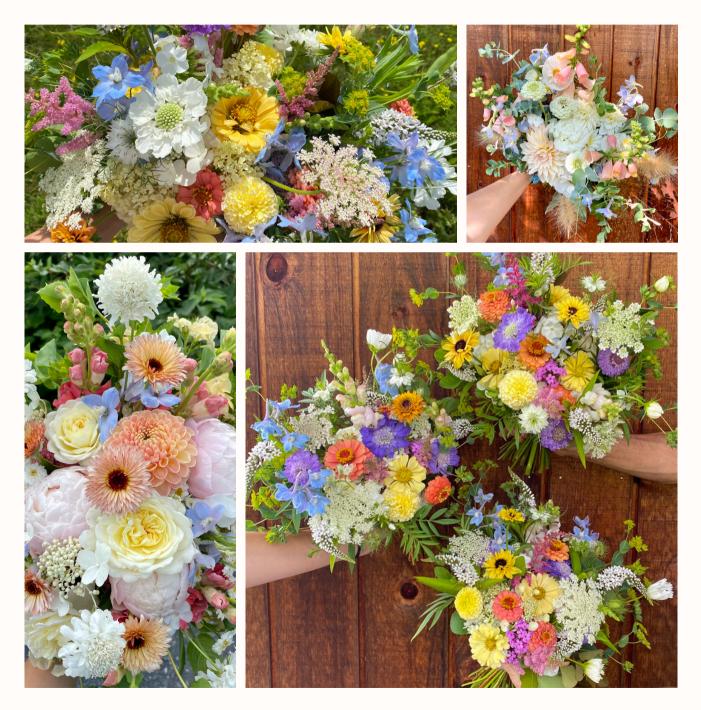

# calm & cool palette

Sophisticated cool tones to compliment your something blue

A light, fresh rainbow inspired by a spring meadow

A joyful explosion of color — no blooms off limits!

Deep, moody tones and classic late summer/autumn blooms for a seasonal celebration