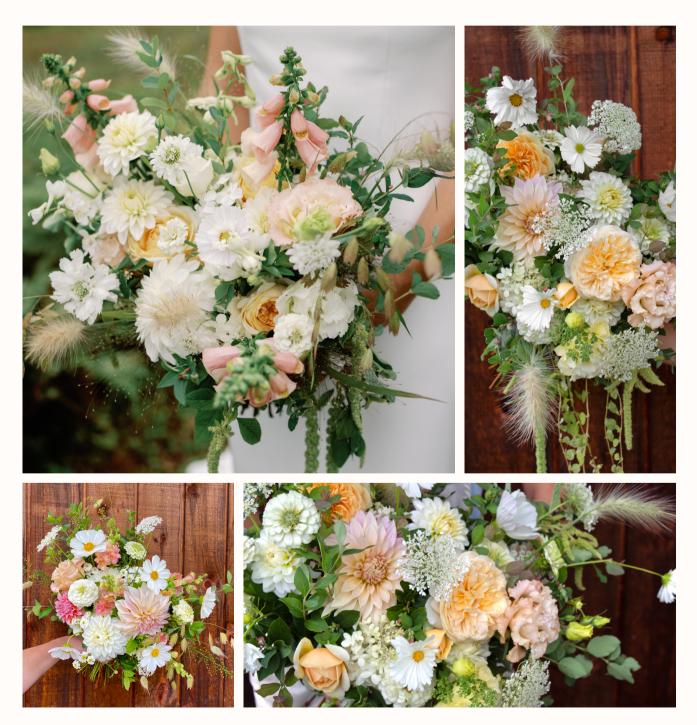

#### Dried Flower Confetti \$20 per box

A mixed bag of colorful dried petals for scattering down the aisle or across the tables.

White and cream tones with a splash of pinky peach — a classic wedding palette