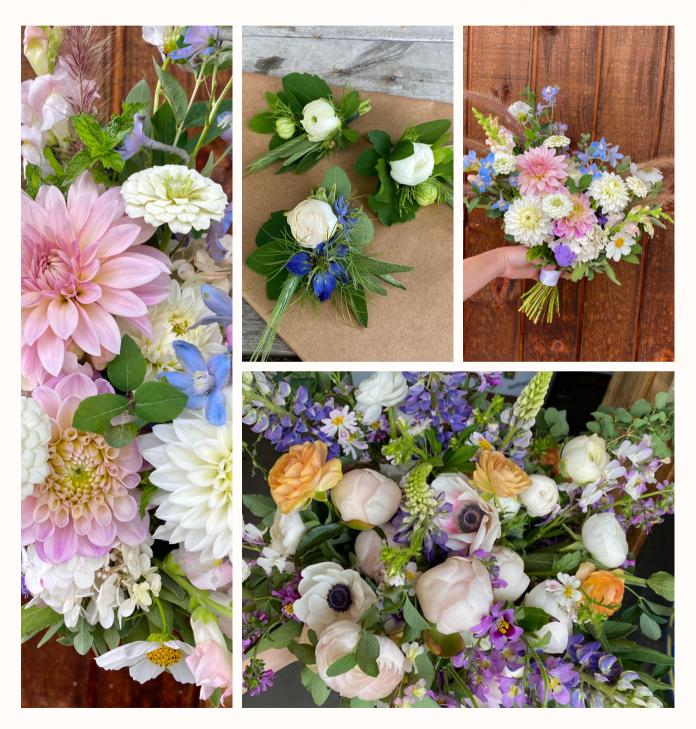

# calm & cool palette

Sophisticated cool tones to compliment your something blue

A light, fresh rainbow inspired by a spring meadow

A joyful explosion of color — no blooms off limits!

Deep, moody tones and classic late summer/autumn blooms for a seasonal celebration